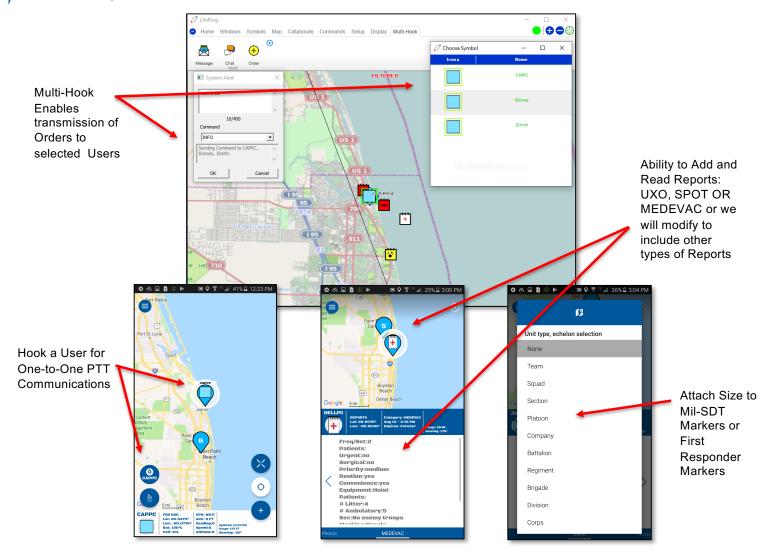

## LifeRing Issues Latest Release with New Enhancements

AGIS' Integrated Multi-Domain (Ground, Air, Sea) C4I system has now been upgraded to include new capabilities.

Next month we will introduce our integrated full motion MJPEG video between LifeRing devices. Androids can stream videos from their built-in cameras and PC can use IP cameras. Other Android and PC users can simply hook a user's symbol to view their real-time video stream. A PC Command can be enabled to view up to 8 stream simultaneously.