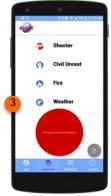

## **HOW IT WORKS:**

\* See corresponding numbered graphics illustrating steps.

- **Command Center sends an Emergency** Warning Notification to all LifeRing Assist users via the GCM/FCM Server.
- LifeRing Assist users receive Notification on their devices.
- A LifeRing Assist user is in danger and declares an emergency.
- The LifeRing Assist user is automatically connected to the Command Center and their Communication and Tracking tools are automatically enabled.
- The Command Center then dispatches the nearest responder to aid the person(s) in danger.
- The Responder is connected to the LifeRing Network and automatically connected with Person(s) in Danger via voice and data.

RECEIVE WARNING **NOTIFICATION** 

**DECLARE / DEFINE** YOUR EMERGENCY

**CONNECTED WITH** RESPONDER AND **COMMAND CENTER** 

Works with: Androids, iPhones and PCs