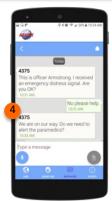

## **HOW IT WORKS:**

\* See corresponding numbered graphics illustrating steps.

- **Command Center sends an Emergency** Warning Notification to all LifeRing Assist users via the GCM/FCM Server.
- LifeRing Assist users receive Notification on their devices.
- A LifeRing Assist user is in danger and declares an emergency.
- The LifeRing Assist user is automatically connected to the Command Center and their Communication and Tracking tools are automatically enabled.
- The Command Center then dispatches the nearest responder to aid the person(s) in danger.
- The Responder is connected to the LifeRing Network and automatically connected with Person(s) in Danger via voice and data.

RECEIVE WARNING **NOTIFICATION** 

**DECLARE / DEFINE** YOUR EMERGENCY

**CONNECTED WITH** RESPONDER AND **COMMAND CENTER** 

Works with: Androids, iPhones and PCs