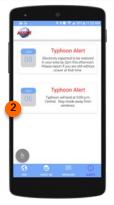

## **HOW IT WORKS:**

\* See corresponding numbered graphics illustrating steps.

- **Command Center sends an Emergency** Warning Notification to all LifeRing Assist users via the GCM/FCM Server.
- LifeRing Assist users receive Notification on their devices.
- A LifeRing Assist user is in danger and declares an emergency.
- The LifeRing Assist user is automatically connected to the Command Center and their Communication and Tracking tools are automatically enabled.
- The Command Center then dispatches the nearest responder to aid the person(s) in danger.
- The Responder is connected to the LifeRing Network and automatically connected with Person(s) in Danger via voice and data.

RECEIVE WARNING **NOTIFICATION** 

**DECLARE / DEFINE** YOUR EMERGENCY

**CONNECTED WITH** RESPONDER AND **COMMAND CENTER** 

Works with: Androids, iPhones and PCs