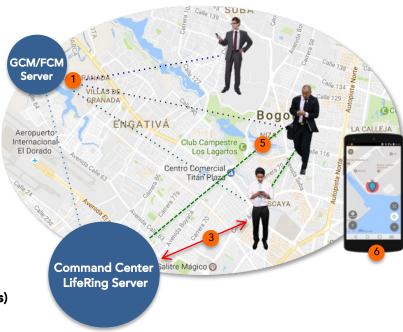

## **HOW IT WORKS:**

\* See corresponding numbered graphics illustrating steps.

- **Command Center sends an Emergency** Warning Notification to all LifeRing Assist users via the GCM/FCM Server.
- LifeRing Assist users receive Notification on their devices.
- A LifeRing Assist user is in danger and declares an emergency.
- The LifeRing Assist user is automatically connected to the Command Center and their Communication and Tracking tools are automatically enabled.
- The Command Center then dispatches the nearest responder to aid the person(s) in danger.
- The Responder is connected to the LifeRing Network and automatically connected with Person(s) in Danger via voice and data.

RECEIVE WARNING **NOTIFICATION** 

**DECLARE / DEFINE** YOUR EMERGENCY

**CONNECTED WITH** RESPONDER AND **COMMAND CENTER** 

Works with: Androids, iPhones and PCs